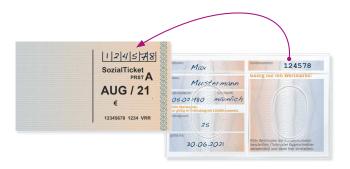

#### meinTicket consists of:

#### Attention!

You have to write down the six digit number to make it valid.

Fold the validity stamp and put it in the right pocket of the folder.