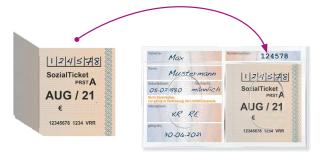

#### meinTicket consists of:

#### Attention!

You have to write down the six digit number to make it valid.

Fold the validity stamp and put it in the right pocket of the folder.