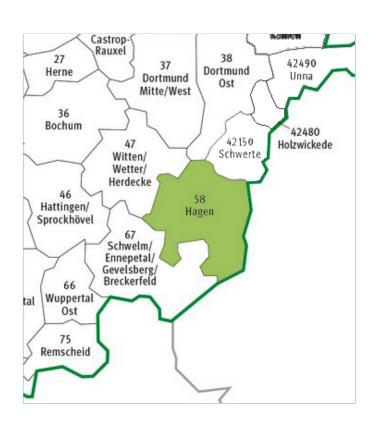

#### meinTicket consists of:

#### Attention!

You have to write down the six digit number to make it valid.

Fold the validity stamp and put it in the right pocket of the folder.