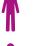

## You can use the ticket in the green marked area

You can use the ticket in the green marked area.

If you want to travel to towns in the white marked area you need an **addditional ticket** for every person per every ride. You get the additional ticket at the central bus station or at the ticket machine.